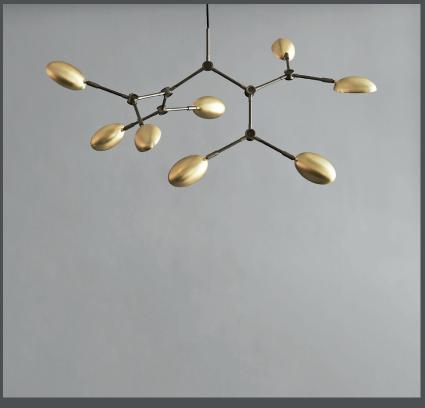

## **DROP CHANDELIER MINI**

You almost feel the movement of the Drop Chandelier. As a free-flowing sculpture, it takes in the space and insists on a life of its own.

While The Drop Chandelier collection honors modernist lamp designs of the 1950s, it also celebrates an experimental, innovative approach with its gently curving shades and 14 flexible and functional adjustable arms - creating countless options, variations, and angles.

The beautifully crafted oxidized and plated, metal body is subsequently hand brushed and the lamp brightens up the room elegantly with a warm, pleasant light.

Designed by Kristian Sofus Hansen & Tommy Hyldahl.