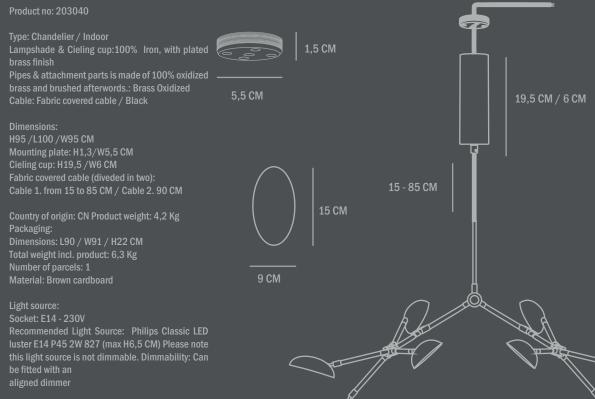

## 101 C O P E N H A G E N



## **DROP CHANDELIER MINI**

You almost feel the movement of the Drop Chandelier. As a free-flowing sculpture, it takes in the space and insists on a life of its own.

While The Drop Chandelier collection honors modernist lamp designs of the 1950s, it also celebrates an experimental, innovative approach with its gently curving shades and 14 flexible and functional adjustable arms - creating countless options, variations, and angles.

The beautifully crafted oxidized and plated, metal body is subsequently hand brushed and the lamp brightens up the room elegantly with a warm, pleasant light.

Designed by Kristian Sofus Hansen & Tommy Hyldahl.

95 CM

180 CM

100 CM



Use a soft dry cloth to clean the product.